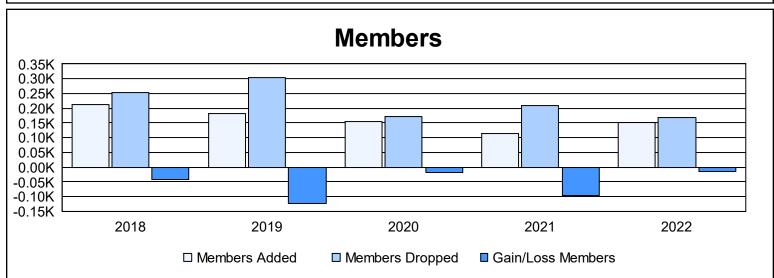

District 33 K

As of June 2022 Cumulative

| Year      | New<br>Clubs | Dropped<br>Clubs | Gain/<br>Loss<br>Clubs | New<br>Members | Charter<br>Members | Reinstate<br>Members | Transfer<br>Members | Total<br>Member<br>Added | Total<br>Members<br>Dropped | Gain/<br>Loss<br>Members |
|-----------|--------------|------------------|------------------------|----------------|--------------------|----------------------|---------------------|--------------------------|-----------------------------|--------------------------|
| 2017-2018 | 0            | 2                | -2                     | 185            | 2                  | 15                   | 11                  | 213                      | 254                         | -41                      |
| 2018-2019 | 1            | 0                | 1                      | 144            | 23                 | 6                    | 8                   | 181                      | 305                         | -124                     |
| 2019-2020 | 0            | 0                | 0                      | 132            | 3                  | 9                    | 12                  | 156                      | 173                         | -17                      |
| 2020-2021 | 0            | 0                | 0                      | 69             | 1                  | 34                   | 9                   | 113                      | 209                         | -96                      |
| 2021-2022 | 0            | 0                | 0                      | 141            | 0                  | 4                    | 8                   | 153                      | 167                         | -14                      |
| Average   | 0            | 0                | 0                      | 134            | 6                  | 14                   | 10                  | 163                      | 222                         | -58                      |